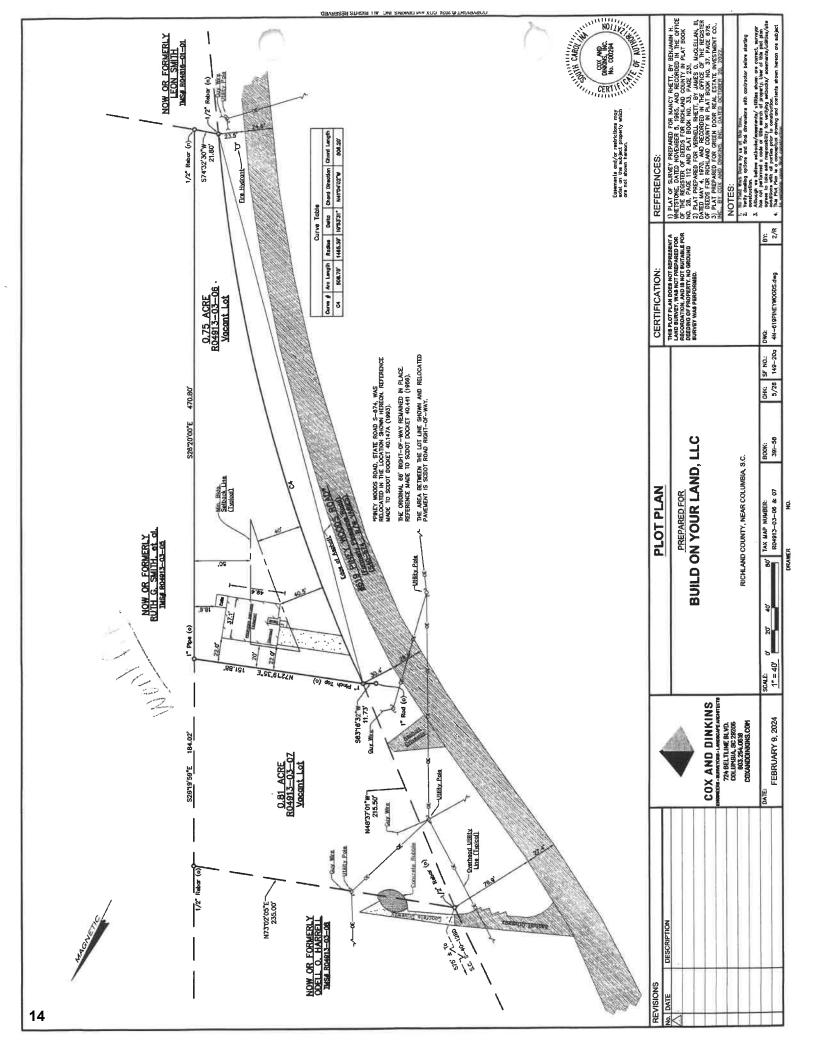

# **ATTACHMENTS:**

- Plat Application

Case# ZV24-001 Richard Clark 619 Piney Woods Road Columbia, SC 29210 TMS: R04913-03-08