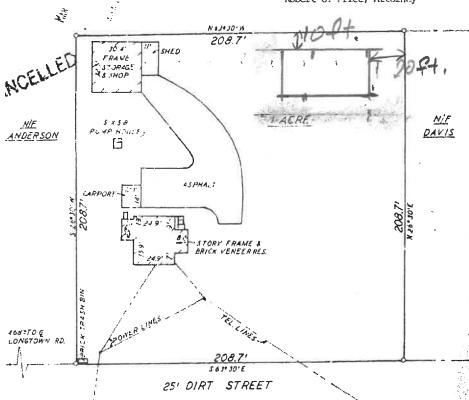

# Pat Y/1012 Rec. 34:42

"I hereby certify that this plat depicts only existing parcels or lots of land which were platted and recorded in the office of Mesne Conveyances prior to the survey upon which this plat is based having substantially the same shape and dimensions as shown hereby, and that no new divisions creating new or different lots or tractive of made in preparing this plat or appear hereon."

NF ANDERSON

Robert G. Price, Attorney

4-1092

# EDWIN NEIL HANSEN JR.

NEAR COLUMBIA, S. C RICHLAND COUNTY

THE MANT HERE, MIN IN YOU A PLAT PREPARED FOR EDWARD N. HANSEN. BY KEELS ENGR. CO. DATED, MARCH 4,1970.

STATE 1" : 40"

JANUARY 24, 1978

. IRON CORNERS

FIGHT BY CERTIFY THE MEASUREMENTS AS SHOWN ON THIS PLAY ARE CORRECT AND THERE ARE NO EVEROALMMENTS OF PROJECTIONS OFMER THAN SHOWN.

CLAUSE & NOWILLAN, JR, RES. PLS. NO. 1934

Jey Blos 8701 Picture of the garage - Juhun constraction