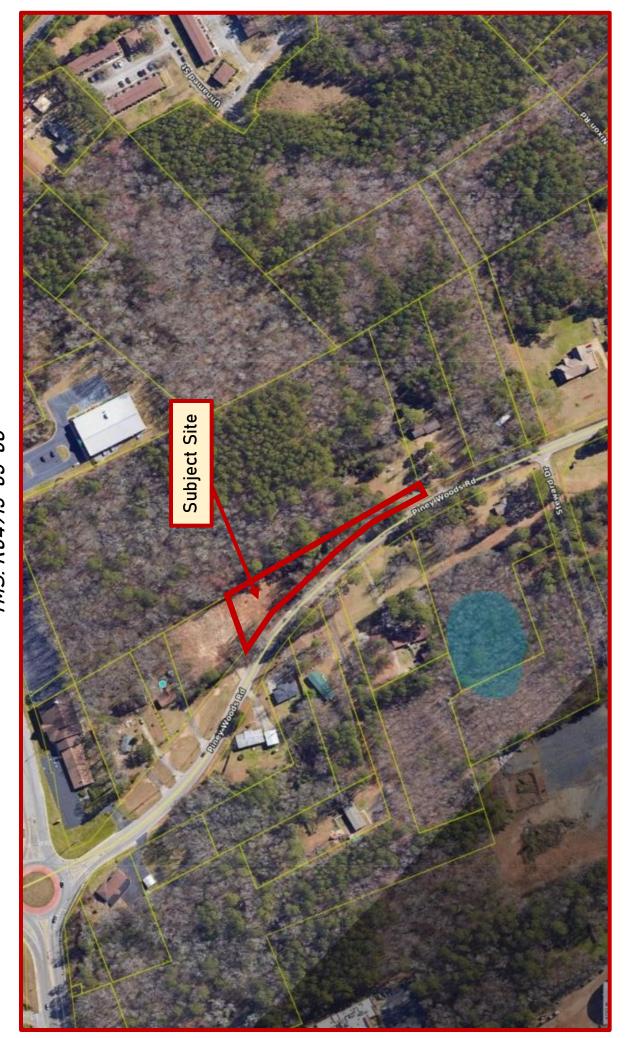

# **ATTACHMENTS:**

- Plat Application

Case# ZV24-001 Richard Clark 619 Piney Woods Road Columbia, SC 29210 TMS: R04913-03-08