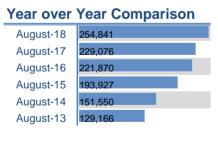

#### THE COMET PROGRAM UPDATE

- ♦ Service Changes The COMET is proposing an extensive list of service changes to be implemented over the next 8 months, starting on October 22. Among the proposed services are:
  - Increase service on the 2 Lexington County Routes (26 & 28) and extend Rout 28 to the Airport;
  - Increase frequencies on the 101 to 20 minutes during peak and 30 minutes on weekends;
  - Restructure routes to serve grocery stores: Route 17 to Lowe's Foods and Publix on Forest Dr.; the 301 to Piggly Wiggly on N. Main; Route 31 to Piggly Wiggly on N. Main; and Route 32 to Piggly Wiggly on N. Main; and
  - Add on-demand service to the Riverbanks Zoo on Route 84.
- Service Agreement The COMET signed a memorandum of understanding with the Richland One School District to allow unlimited access to all Richland One high school students. The agency already had a similar agreement with Richland Two School District, and are getting ready to have discussion with Lexington-Richland Five about a similar partnership.
- ♦ Shelters and Benches In the last 2 months shelters have been added at the Village at Sandhills serving the Richland County Library and R2i2, Two Notch and Windover, Two Notch and Atrium, and a connection protection zone was completed at the Harbison Walmart, which included a 16′ and 30′ shelters, benches, cart corral, and bike racks. Staff also submitted a proposal to Richland County to build a connection protection zone similar to the one at Harbison at the Columbia Place Mall on property the county now owns.
- OTR II − The COMET provided service to the OTR II concert featuring Beyonce and Jay Z. Due to the high cost of parking at the event (\$40, \$85), demand was exceedingly high; people were lined up at the State Museum at 3:00 p.m. for a service that did not begin until 5:30 p.m. The COMET charged \$3.00, the cost of an All-Day pass or two one-way rides. We had 1,783 boardings for the evening and collected \$4,844.50 in pass sales.
- Ridership The month of August saw almost 255,000 boardings, a record high for the agency for at least a

decade. The high ridership can partly be attributed to the half price 31-day cards sold during the months of May, June, and July. July was the last month the half-price cards were available with predictably high sales. A dip in August was equally predictable.