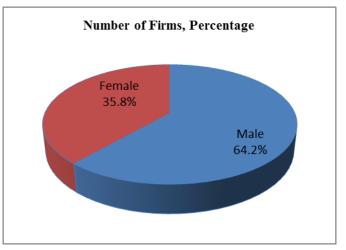

#### **SLBE Firms by Gender**

Contract Participation: January 1, 2012-September 18, 2018\*

<sup>\*</sup> Payments to Uncertified Firms - Include Prime contractors

| Project Name                             | Sheltered Market | SLBE Goal | DATE              |
|------------------------------------------|------------------|-----------|-------------------|
|                                          |                  |           |                   |
| 2017 Dirt Roads Package H/I              | No               | 4.05%     | February 6, 2018  |
| 2017 Dirt Roads Package G                | Yes              | 100%      | February 22, 2018 |
| 2018 Resurfacing Project Package O       | No               | 0%        | March 2, 2018     |
| Resurfacing Project Package P            | No               | 0%        | May 7, 2018       |
| Sidewalk Package S-8                     | Yes              | 100%      | April 19, 2018    |
| Pedestrian Improvements at Intersections | No               | 12%       | July 3, 2018      |
| 2018 Sidewalks – Koon Rd. & Farmview St. | Yes              | 100%      | July 18, 2018     |
| 2016 PDT Sidewalks-Clemson Road          | Yes              | 100%      | October 2, 2018   |