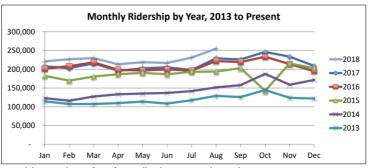

#### THE COMET PROGRAM UPDATE

- ♦ Service Changes The COMET is proposing an extensive list of service changes to be implemented over the next 8 months, starting on October 22. Among the proposed services are:
  - Increase service on the 2 Lexington County Routes (26 & 28) and extend Rout 28 to the Airport;
  - Increase frequencies on the 101 to 20 minutes during peak and 30 minutes on weekends;
  - Restructure routes to serve grocery stores: Route 17 to Lowe's Foods and Publix on Forest Dr.; the 301 to Piggly Wiggly on N. Main; Route 31 to Piggly Wiggly on N. Main; and Route 32 to Piggly Wiggly on N. Main; and
  - Add on-demand service to the Riverbanks Zoo on Route 84.
- Service Agreement The COMET signed a memorandum of understanding with the Richland One School District to allow unlimited access to all Richland One high school students. The agency already had a similar agreement with Richland Two School District, and are getting ready to have discussion with Lexington-Richland Five about a similar partnership.
- ♦ Shelters and Benches In the last 2 months shelters have been added at the Village at Sandhills serving the Richland County Library and R2i2, Two Notch and Windover, Two Notch and Atrium, and a connection protection zone was completed at the Harbison Walmart, which included a 16′ and 30′ shelters, benches, cart corral, and bike racks. Staff also submitted a proposal to Richland County to build a connection protection zone similar to the one at Harbison at the Columbia Place Mall on property the county now owns.
- OTR II − The COMET provided service to the OTR II concert featuring Beyonce and Jay Z. Due to the high cost of parking at the event (\$40, \$85), demand was exceedingly high; people were lined up at the State Museum at 3:00 p.m. for a service that did not begin until 5:30 p.m. The COMET charged \$3.00, the cost of an All-Day pass or two one-way rides. We had 1,783 boardings for the evening and collected \$4,844.50 in pass sales.
- Ridership The month of August saw almost 255,000 boardings, a record high for the agency for at least a

decade. The high ridership can partly be attributed to the half price 31-day cards sold during the months of May, June, and July. July was the last month the half-price cards were available with predictably high sales. A dip in August was equally predictable.