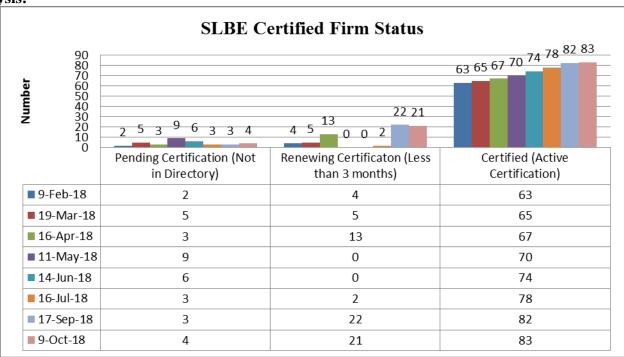

- ♦ Analysis: SLBE Certified Firms (Active Certification) 82 Firms
  - The amount of certified businesses that have received contracts are tracked through the B2G Program