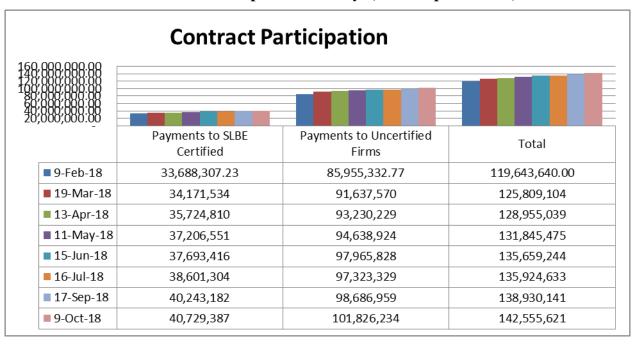

#### **○ Contract Participation:**

- Payments to SLBE Certified \$40,243,182
- Total \$138,930,141